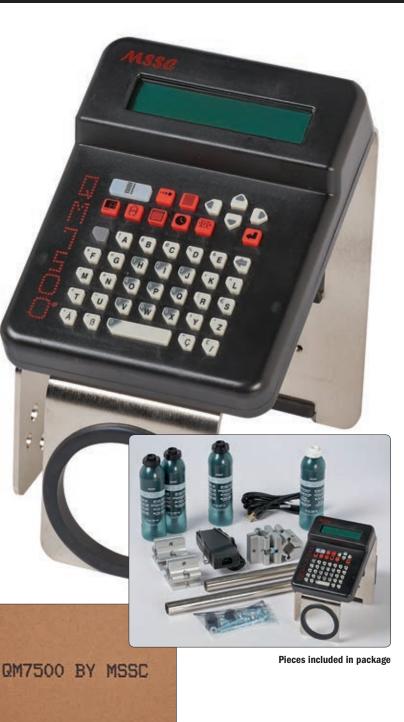

# **QM7500 INDUSTRIAL**

## **DOD INK JET PRINTER**

#### **Features:**

- Prints one or two lines of text using a variety of selectable languages and printable characters
- Menu-driven programs include electronically accurate automatic date change, clock functions, and consecutive counts
- Marks cartons and provides production information vital for inventory and quality control
- Easy-to-use icon keys allow you to adjust and edit product codes with a few simple keystrokes
- Delivers an all-in-one, low cost solution from high ink mileage to low-maintenance requirements
- Hard-working design provides outstanding reliability and unsurpassed performance
- Can be assembled and installed in minutes; simply plug it in and you are ready to print
- Mounted directly to a conveyor, it includes: controller/ keypad, printhead, power supply, power cord, mounting brackets and a pressurized ink bottle
- CE / cTUVus / GS Certified