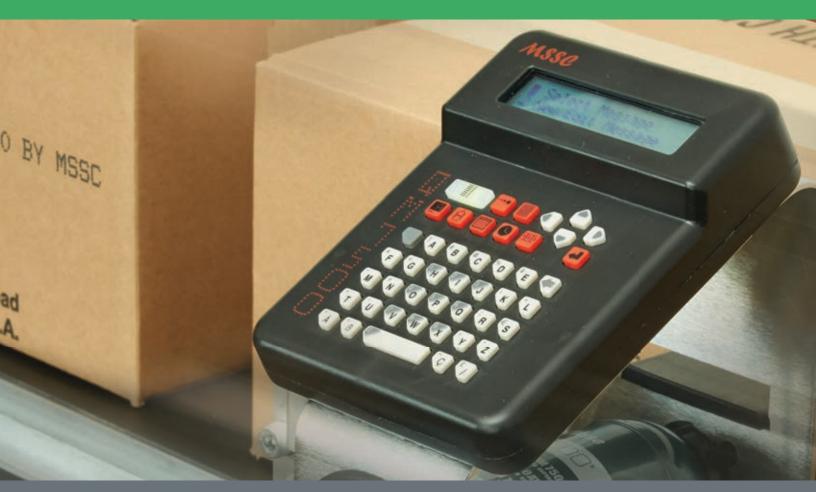

# **QM7500 INDUSTRIAL**

## **DOD INK JET PRINTER**

### **Makes Coding Applications Simple.**

MSSC QM7500 Ink Jet Printers feature a compact single-line ink jet system that can be quickly installed, programmed and printing in minutes. With high ink mileage and low-maintenance requirements, this hardworking printer, designed specifically for porous surfaces, offers reliable high performance at an economical price.

## **QM7500 INDUSTRIAL** DOD INK JET PRINTER