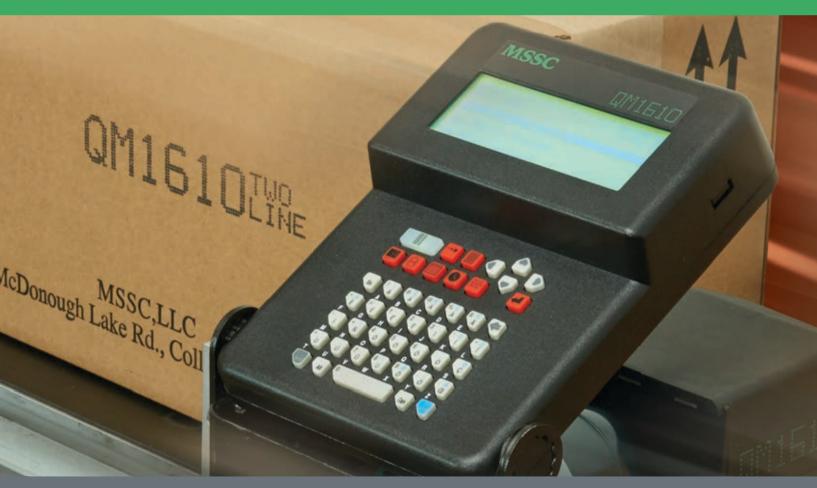

# QM1610 INDUSTRIAL

## **DOD INK JET PRINTER**

### The Versatile Answer for Coding.

MSSC QM1610 Ink jet Printers make printing product names, identification numbers, automatic production counts and up-to-the-minute coding fast and easy with just the touch of a button. This versatile performer can print one or two lines of text and is simple to program.

## **QM1610 INDUSTRIAL** DOD INK JET PRINTER

#### **Features:**

- Prints one or two lines of text using a variety of selectable languages and printable characters
- Menu-driven programs include electronically accurate automatic date change, clock functions, and consecutive counts
- Marks cartons and provides production information vital for inventory and quality control
- Easy-to-use icon keys allow you to adjust and edit product codes with a few simple keystrokes
- Delivers an all-in-one, low cost solution from high ink mileage to low-maintenance requirements
- Hard-working design provides outstanding reliability and unsurpassed performance
- Can be assembled and installed in minutes; simply plug it in and you are ready to print
- Mounted directly to a conveyor, it includes: controller/ keypad, printhead, power supply, power cord, mounting brackets and a pressurized ink bottle
- CE / cTUVus / GS Certified