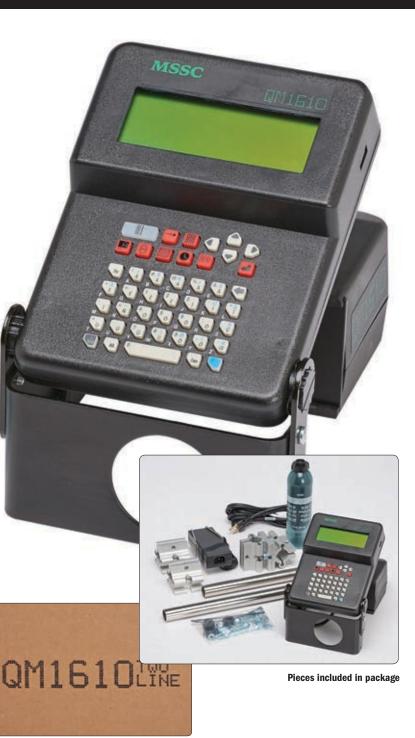

## **QM1610 INDUSTRIAL** DOD INK JET PRINTER

#### **Features:**

- Prints one or two lines of text using a variety of selectable languages and printable characters
- Menu-driven programs include electronically accurate automatic date change, clock functions, and consecutive counts
- Marks cartons and provides production information vital for inventory and quality control
- Easy-to-use icon keys allow you to adjust and edit product codes with a few simple keystrokes
- Delivers an all-in-one, low cost solution from high ink mileage to low-maintenance requirements
- Hard-working design provides outstanding reliability and unsurpassed performance
- Can be assembled and installed in minutes; simply plug it in and you are ready to print
- Mounted directly to a conveyor, it includes: controller/ keypad, printhead, power supply, power cord, mounting brackets and a pressurized ink bottle
- CE / cTUVus / GS Certified

#### **Specifications:**

- Standard Print Height: 1" (25 mm)
- **Optional Heights:** 0.75" (20 mm), 1.25" (32 mm), 1.9" (48 mm)
- Conveyor Line Speed: 20 ft/min (6.1 m/min) to 200 ft/min (61.0 m/min)
- Operating Temperature Range: 40° F to 120° F (4° C to 49° C)
- System Uses Universal Switching Power Supply: 100-240V at 50/60 Hz